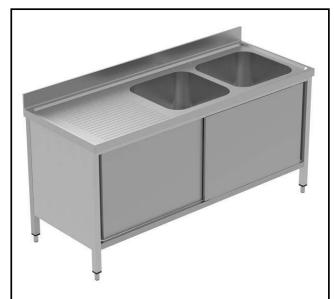

## PLUS - Static Preparation 1800 mm Sink Cupboard with 2 Bowls - Left Drainer

| TEM #  |  |
|--------|--|
| ODEL # |  |
| NAME # |  |
| SIS #  |  |
| AIA#   |  |

134140 (GLG1826SXP)

Sink cupboard with 2 bowls and left-hand drainer, 1800mm

#### Construction

- Welded frame and legs.
- Worktop with 50mm high profile, is in stainless steel Scotch Brite finishing, 10/10 in thickness with anti-drip edges and welded corners and overflow rim along the top.
- Sink bowl is sound-deadened, in polish stainless steel overflow pipe and 2" drain hole.
- Drainers are sound-deadened with stainless steel reinforcement bars.
- Upstand back completely covered with Stainless Steel welded profile.
- Sliding doors are in stainless steel and doublewalled with sound-deadening material inside. They are 7/10mm in thickness with roll bearings and end limit stop.
- Doorsliding system is fluent and reliable, tested with over 80.000 cycles by external certified body.
- Cupboard interior has easy access thanks to completely openable doors.
- Base panel has 40mm high profile, is 8/10 in thickness with upturned edges and bar reinforcement.
- Height-adjustable stainless steel feet (-20/+30mm).
- Constructed entirely in 304 AISI stainless steel.