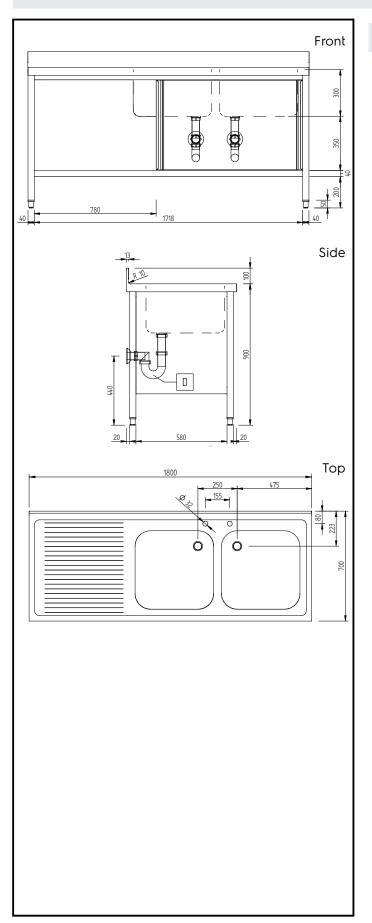

### **Key Information:**

External dimensions, Width:

134140 (GLG1826SXP)

External dimensions, Depth:

External dimensions, Height:

Upstand Dimensions, Height:

Upstand Dimensions, Depth:

Upstand Dimensions, Radius:

90°

Bowls number

1800 mm

1000 mm

13 mm

90°

Bowl dimensions 600x500xH300

Worktop thickness: 50 mm Net weight: 65 kg